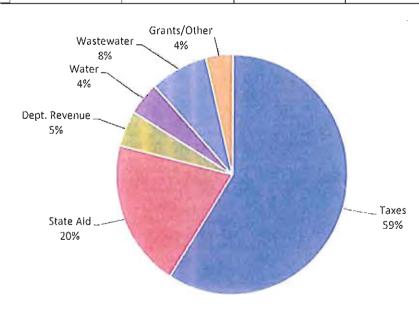

# ANNUALIZED REVENUE SUMMARY

| SOURCE        | ACTUAL<br>2011-2012 | ACTUAL<br>2012-2013 | BUDGET<br>2013-2014 | PROJECTED<br>2013-2014 | ADPOTED<br>2014-2015 |
|---------------|---------------------|---------------------|---------------------|------------------------|----------------------|
| Taxes         | 96,797,480          | 96,084,691          | 99,790,521          | 101,490,160            | 101,240,160          |
| State Aid     | 32,848,588          | 33,905,604          | 32,598,239          | 32,598,239             | 34,183,984           |
| Dept. Revenue | 3,230,720           | 5,226,405           | 7,305,687           | 7,305,687              | 8,331,839            |
| Water         | 5,877,908           | 5,665,839           | 6,774,462           | 6,189,555              | 7,700,583            |
| Wastewater    | 11,418,192          | 12,519,052          | 13,588,550          | 13,158,041             | 13,777,392           |
| Grants/Other  | 1,239,501           | 1,144,795           | 6,556,792           | 6,556,792              | 6,556,792            |
| TOTALS        | 151,412,389         | 154,546,386         | 166,614,251         | 167,298, <b>4</b> 74   | 171,790,750          |

The Revenue Projection for 2014-2015 totals \$171,790,750. The proposed revenues, by source, incuding a comparision with prior years, is presented in the followinng charts:

The budget has been developed with no tax increase: