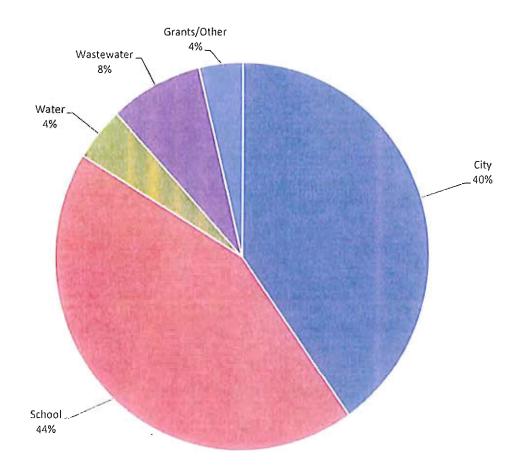

# ANNUALIZED BUDGET SUMMARY

| FUND         | ACTUAL<br>2011-2012 | ACTUAL<br>2012-2013 | BUDGET<br>2013-2014 | PROJECTED<br>2013-2014 | ADPOTED<br>2014-2015 |
|--------------|---------------------|---------------------|---------------------|------------------------|----------------------|
| City         | 54,761,357          | 61,351,518          | 66,835,988          | 67,787,269             | 68,826,983           |
| School       | 78,157,555          | 71,355,114          | 72,858,459          | 72,858,459             | 74,844,650           |
| Water        | 5,830,652           | 6,135,528           | 6,774,462           | 6,609,058              | 7,700,583            |
| Wastewater   | 10,751,753          | 11,664,756          | 13,588,550          | 13,400,125             | 13,777,392           |
| Grants/Other | -                   | _                   | 6,556,792           | 6,556,792              | 6,556,792            |
| TOTALS       | 149,501,318         | 150,506,916         | 166,614,251         | 167,211,703            | 171,706,400          |

The Budget for 2014-2015 totals \$171,706,400. The proposed budget, by fund, incuding a comparision with prior years, is presented in the followinng charts: